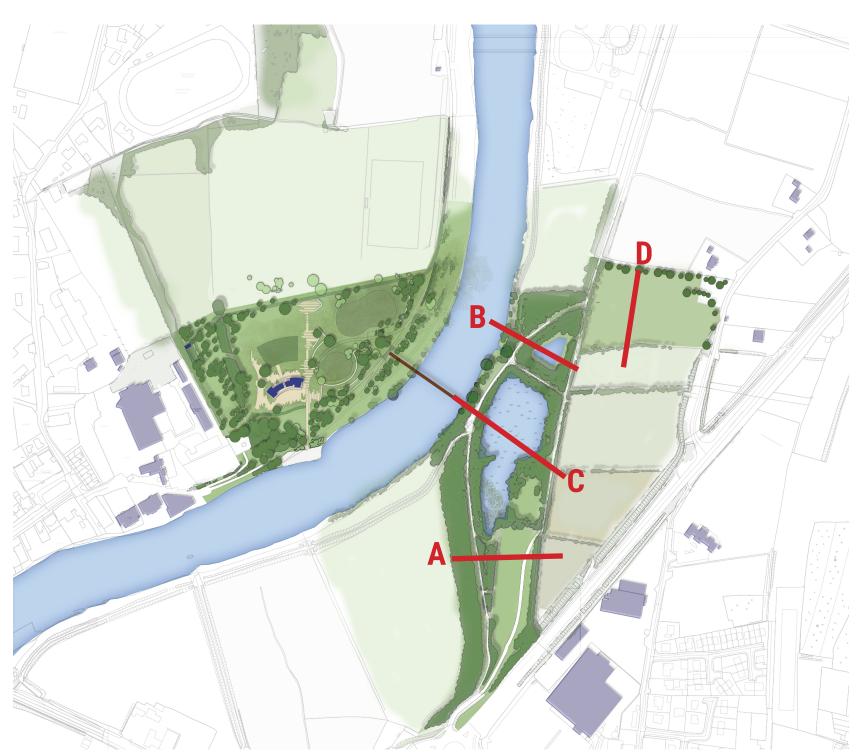

Cross section D hHghlighting Through Proposed Carpark Scale: NTS

| ootway | Existing Planting | Marsh | Footway | Suds |  |
|--------|-------------------|-------|---------|------|--|
|        |                   |       |         |      |  |

|   |         | ý<br>      |               |
|---|---------|------------|---------------|
| / | Wetland | Board Walk | Su<br>Footway |

| way | Parking | Planting | Road | Suds |  |
|-----|---------|----------|------|------|--|
|     |         |          |      |      |  |