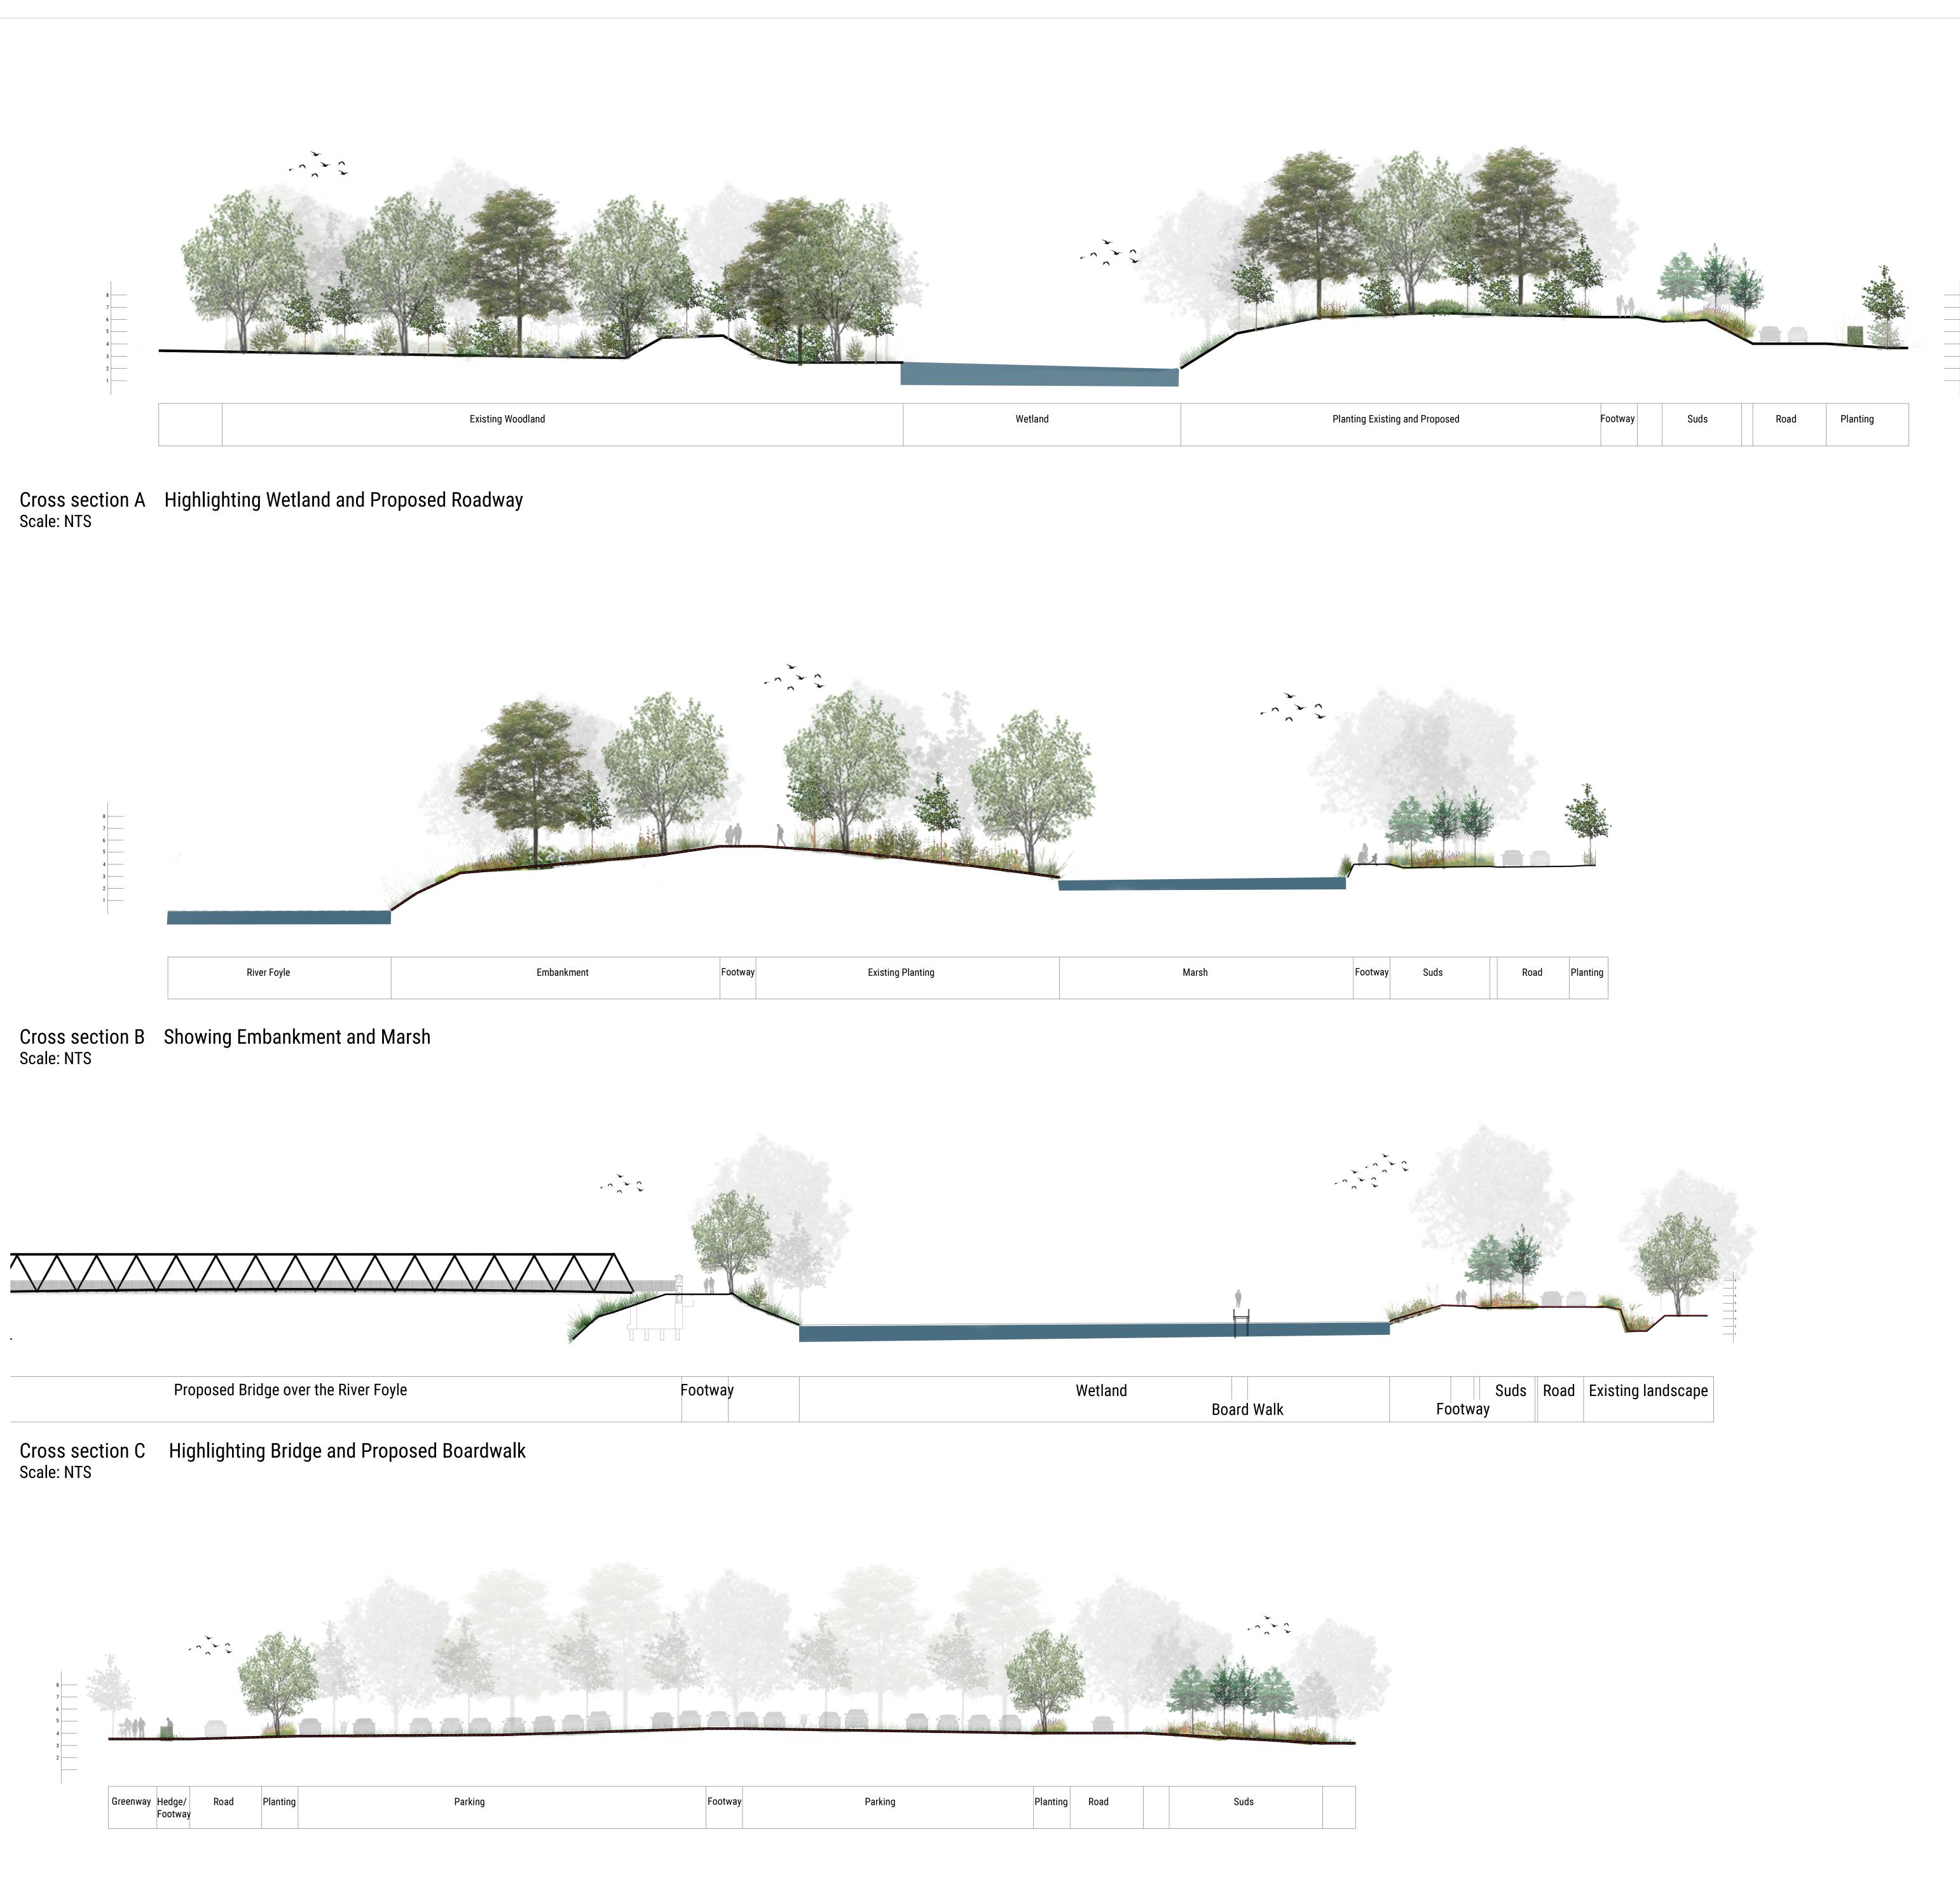

Cross section D hHghlighting Through Proposed Carpark Scale: NTS

| ootway | Existing Planting | Marsh | Footway | Suds |  |
|--------|-------------------|-------|---------|------|--|
|        |                   |       |         |      |  |

|   |         | ý<br>      |               |
|---|---------|------------|---------------|
| / | Wetland | Board Walk | Su<br>Footway |

| way | Parking | Planting | Road | Suds |  |
|-----|---------|----------|------|------|--|
|     |         |          |      |      |  |